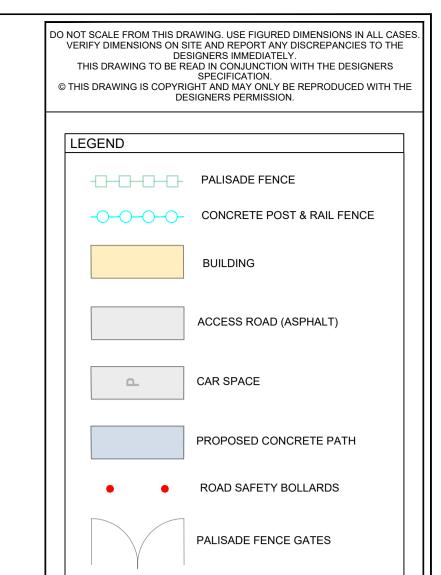

CONCRETE POST & RAIL FENCE DETAILS (PROPERTY FENCE)

OU IENIT.

**FARM** 

| DRAWN:             | CHECKED:  | APPROVED:   |         |
|--------------------|-----------|-------------|---------|
| EP                 | NT        |             | IB      |
| PROJECT NUMBER:    | DATE:     | SCALE @ A1: |         |
| 24204              | NOV' 2024 | AS          | SHOWN   |
| STATUS DESCRIPTION |           |             | STATUS: |
| FOR                |           | S4          |         |