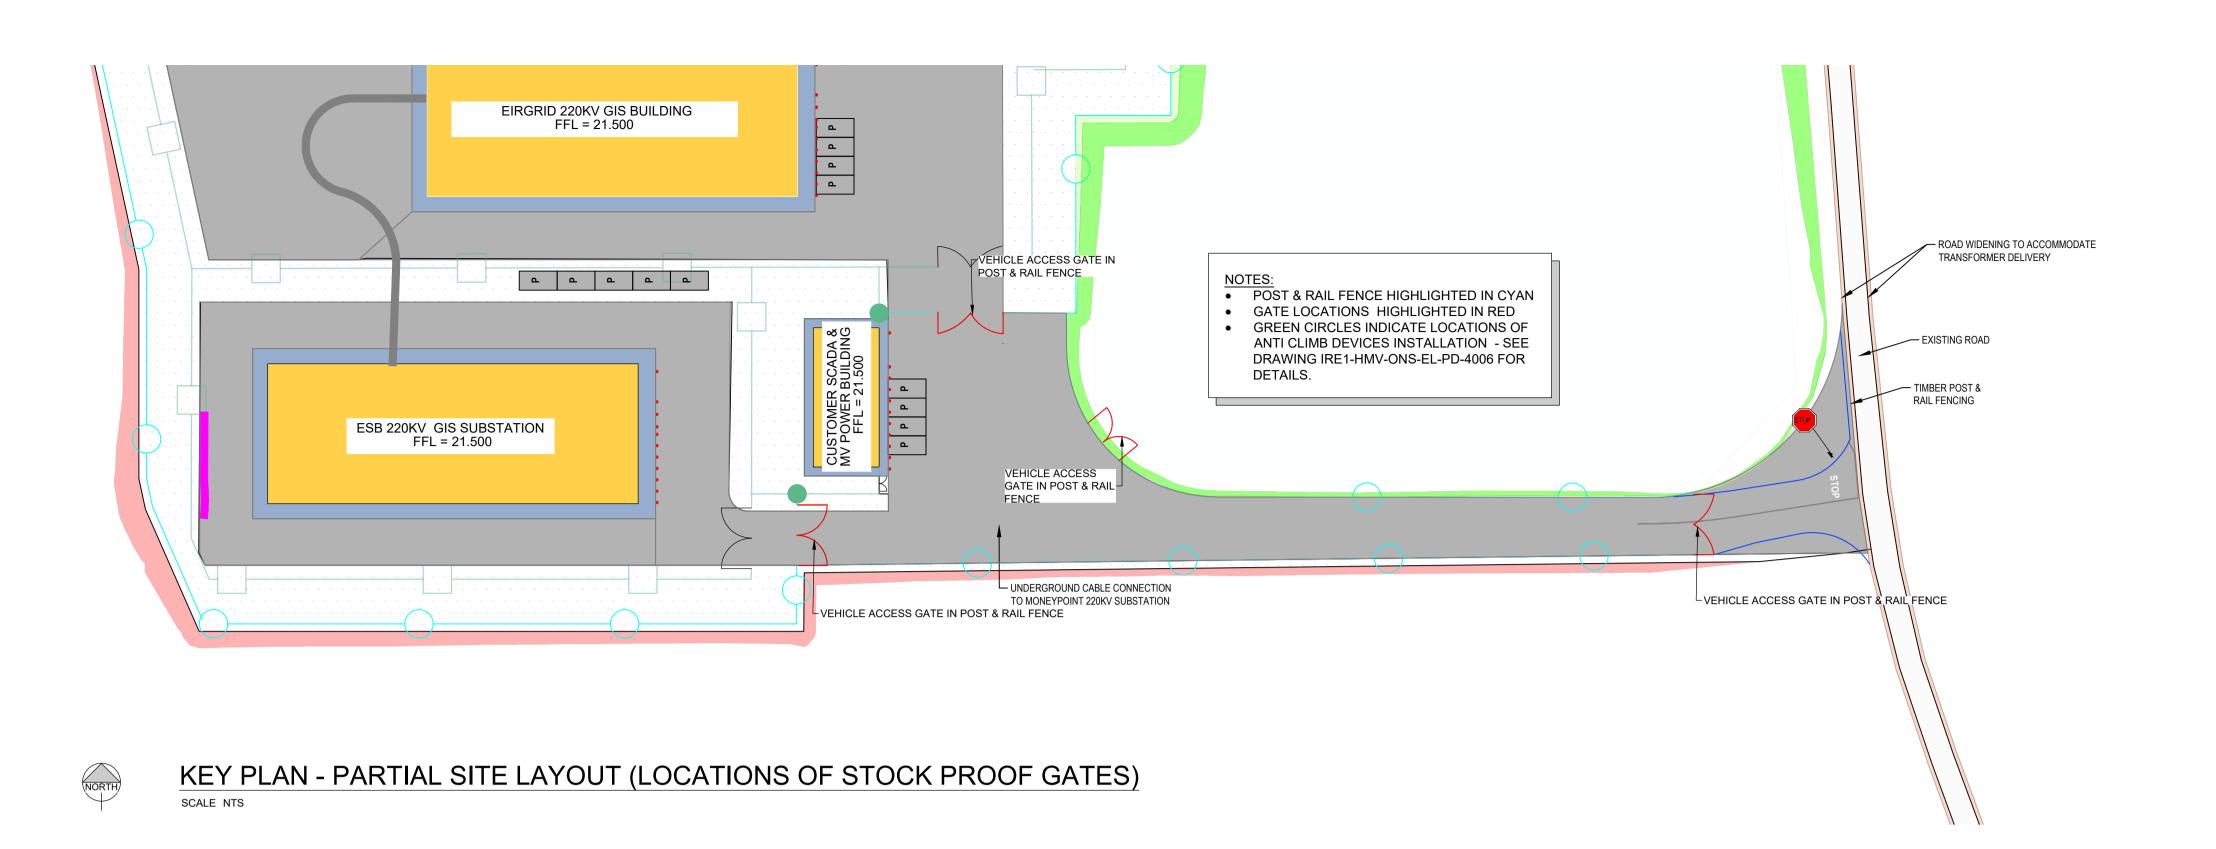

CONCRETE POST & RAIL FENCE DETAILS (PROPERTY FENCE)

OU IENIT.

**FARM** 

| DRAWN:             | CHECKED:  | APPROVED:   |         |
|--------------------|-----------|-------------|---------|
| EP                 | NT        |             | IB      |
| PROJECT NUMBER:    | DATE:     | SCALE @ A1: |         |
| 24204              | NOV' 2024 | AS          | SHOWN   |
| STATUS DESCRIPTION |           |             | STATUS: |
| FOR                |           | S4          |         |