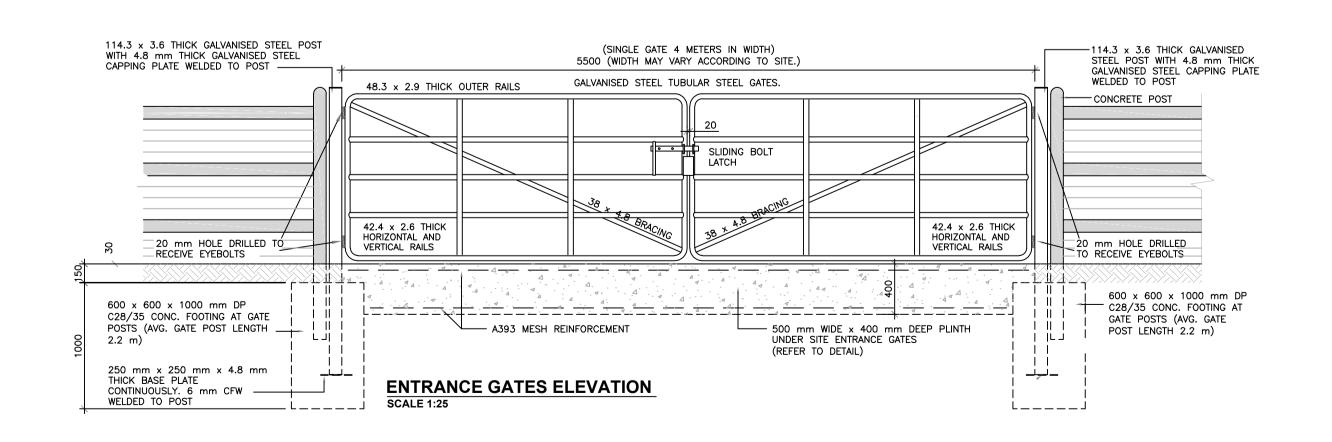

## SECTION A SCALE 1: 25

## PROPERTY FENCE ELEVATION SCALE 1:25





STANDARD ANTI-CLIMB DEVICE
SCALE NTS



| 02  | 29.11.24 | ISSUED FOR PLANNING | EP | IB  |
|-----|----------|---------------------|----|-----|
| 01  | 18.11.24 | ISSUED FOR PLANNING | EP | IB  |
| REV | DATE     | DESCRIPTION         | BY | APP |

CONCRETE POST & RAIL FENCE DETAILS (PROPERTY FENCE)

OU IENIT.

**FARM** 







| DRAWN:             | CHECKED:  | APPROVED:   |         |
|--------------------|-----------|-------------|---------|
| EP                 | NT        |             | IB      |
| PROJECT NUMBER:    | DATE:     | SCALE @ A1: |         |
| 24204              | NOV' 2024 | AS          | SHOWN   |
| STATUS DESCRIPTION |           |             | STATUS: |
| FOR                |           | S4          |         |

02

IRE1-HMV-ONS-EL-PD-4046