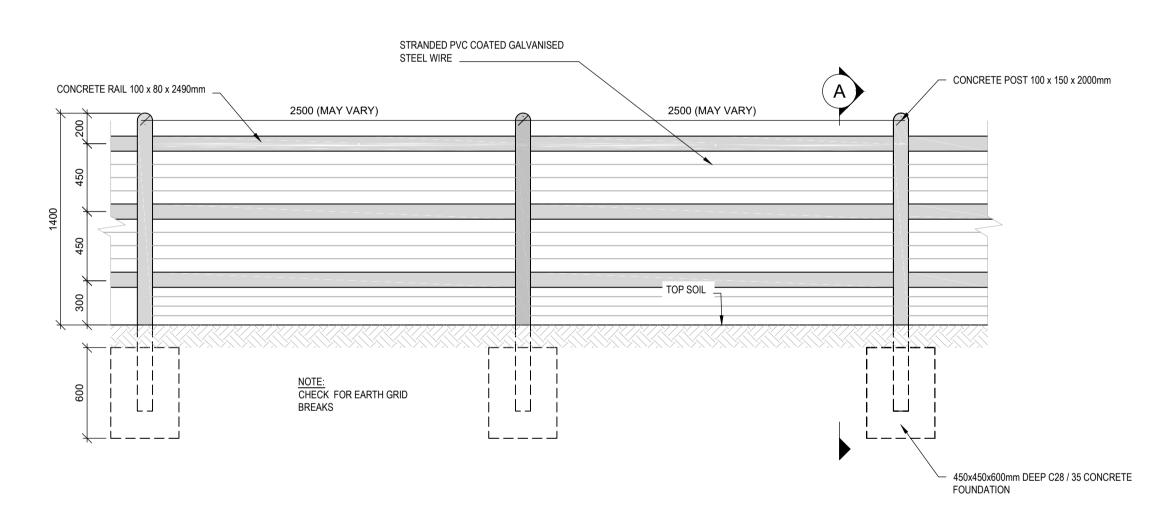

CONCRETE POST & RAIL FENCE DETAILS (PROPERTY FENCE)

OU IENIT.

**FARM** 

| DRAWN:             | CHECKED:  | APPROVED:   |         |
|--------------------|-----------|-------------|---------|
| EP                 | NT        |             | IB      |
| PROJECT NUMBER:    | DATE:     | SCALE @ A1: |         |
| 24204              | NOV' 2024 | AS          | SHOWN   |
| STATUS DESCRIPTION |           |             | STATUS: |
| FOR                |           | S4          |         |